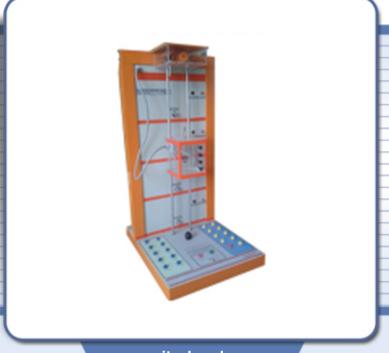

## **Elevator Lift Control Module**

www.unitechscales.com

This model is intended as a control object for programming exercises with a control system, PLC or computer. The process consists of a lift cage to be moved between 3+Ground floor. Push buttons are provided on all the floors to call the lift. The lift cage has LEDs to indicate the lift position and a button for door open/close simulation. Geared DC motor is used to move the cage up and down through a pulley and rope arrangement.

## **SPECIFICATION**

Inputs : Lift up, Lift down, 4 lift position LEDs 8 acknowledgement LEDs, buzzer for error indication.

Outputs : 4 proximity sensors, 4 lift calling push buttons.

Door open / close toggle switch, buzzer, lift up lift down.